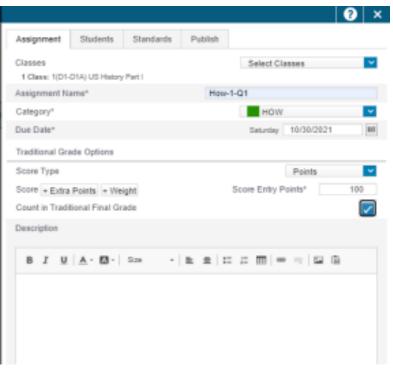

## Guide for entering HOW assignments for Terms H1, H2, H3, and H4

- Enter information as seen below, choose all classes that apply.
- Select Save and Duplicate
- Keep everything the same except for the name of this assignment.
- Use a unique naming sequence like the one below for the Assignment Name. The assignments will average within the Term for each quarter.
- Category is set to HOW
- Score type should be points, and score entry points is 100.
- Repeat this process for each quarter.
- When scoring the assignment, you will give them a score in the 0 through 4 range.