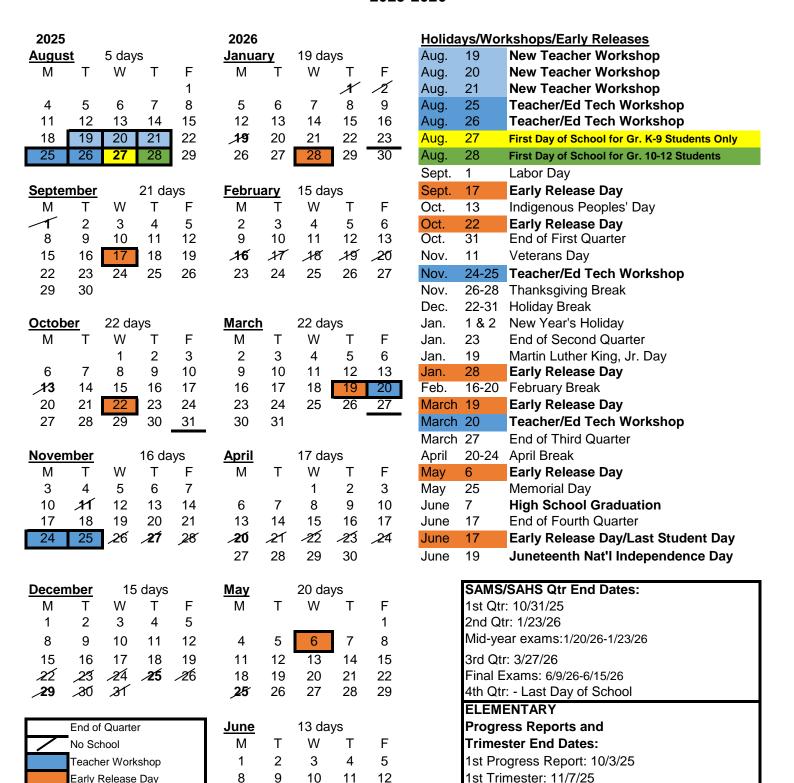

## **RSU 54/MSAD 54 SCHOOL CALENDAR** 2025-2026

| APPR | OVED: | 3/20/25 |
|------|-------|---------|
|------|-------|---------|

175 Student Days 5 Teacher Workshop Days 5 Snow Days

Early Release Day

(There are 5 storm days added into calendar. If more than 5 storm days are used, additional time will be made up in June. If fewer than 5 storm days are used, school will close before June 17.)

## **School Hours:**

3rd Trimester: Last Day of School

2nd Progress Report: 1/2/26

3rd Progress Report: 5/8/26

2nd Trimester: 3/6/26

8:15 am to 2:15 pm

Early Release Time: 11:45 am