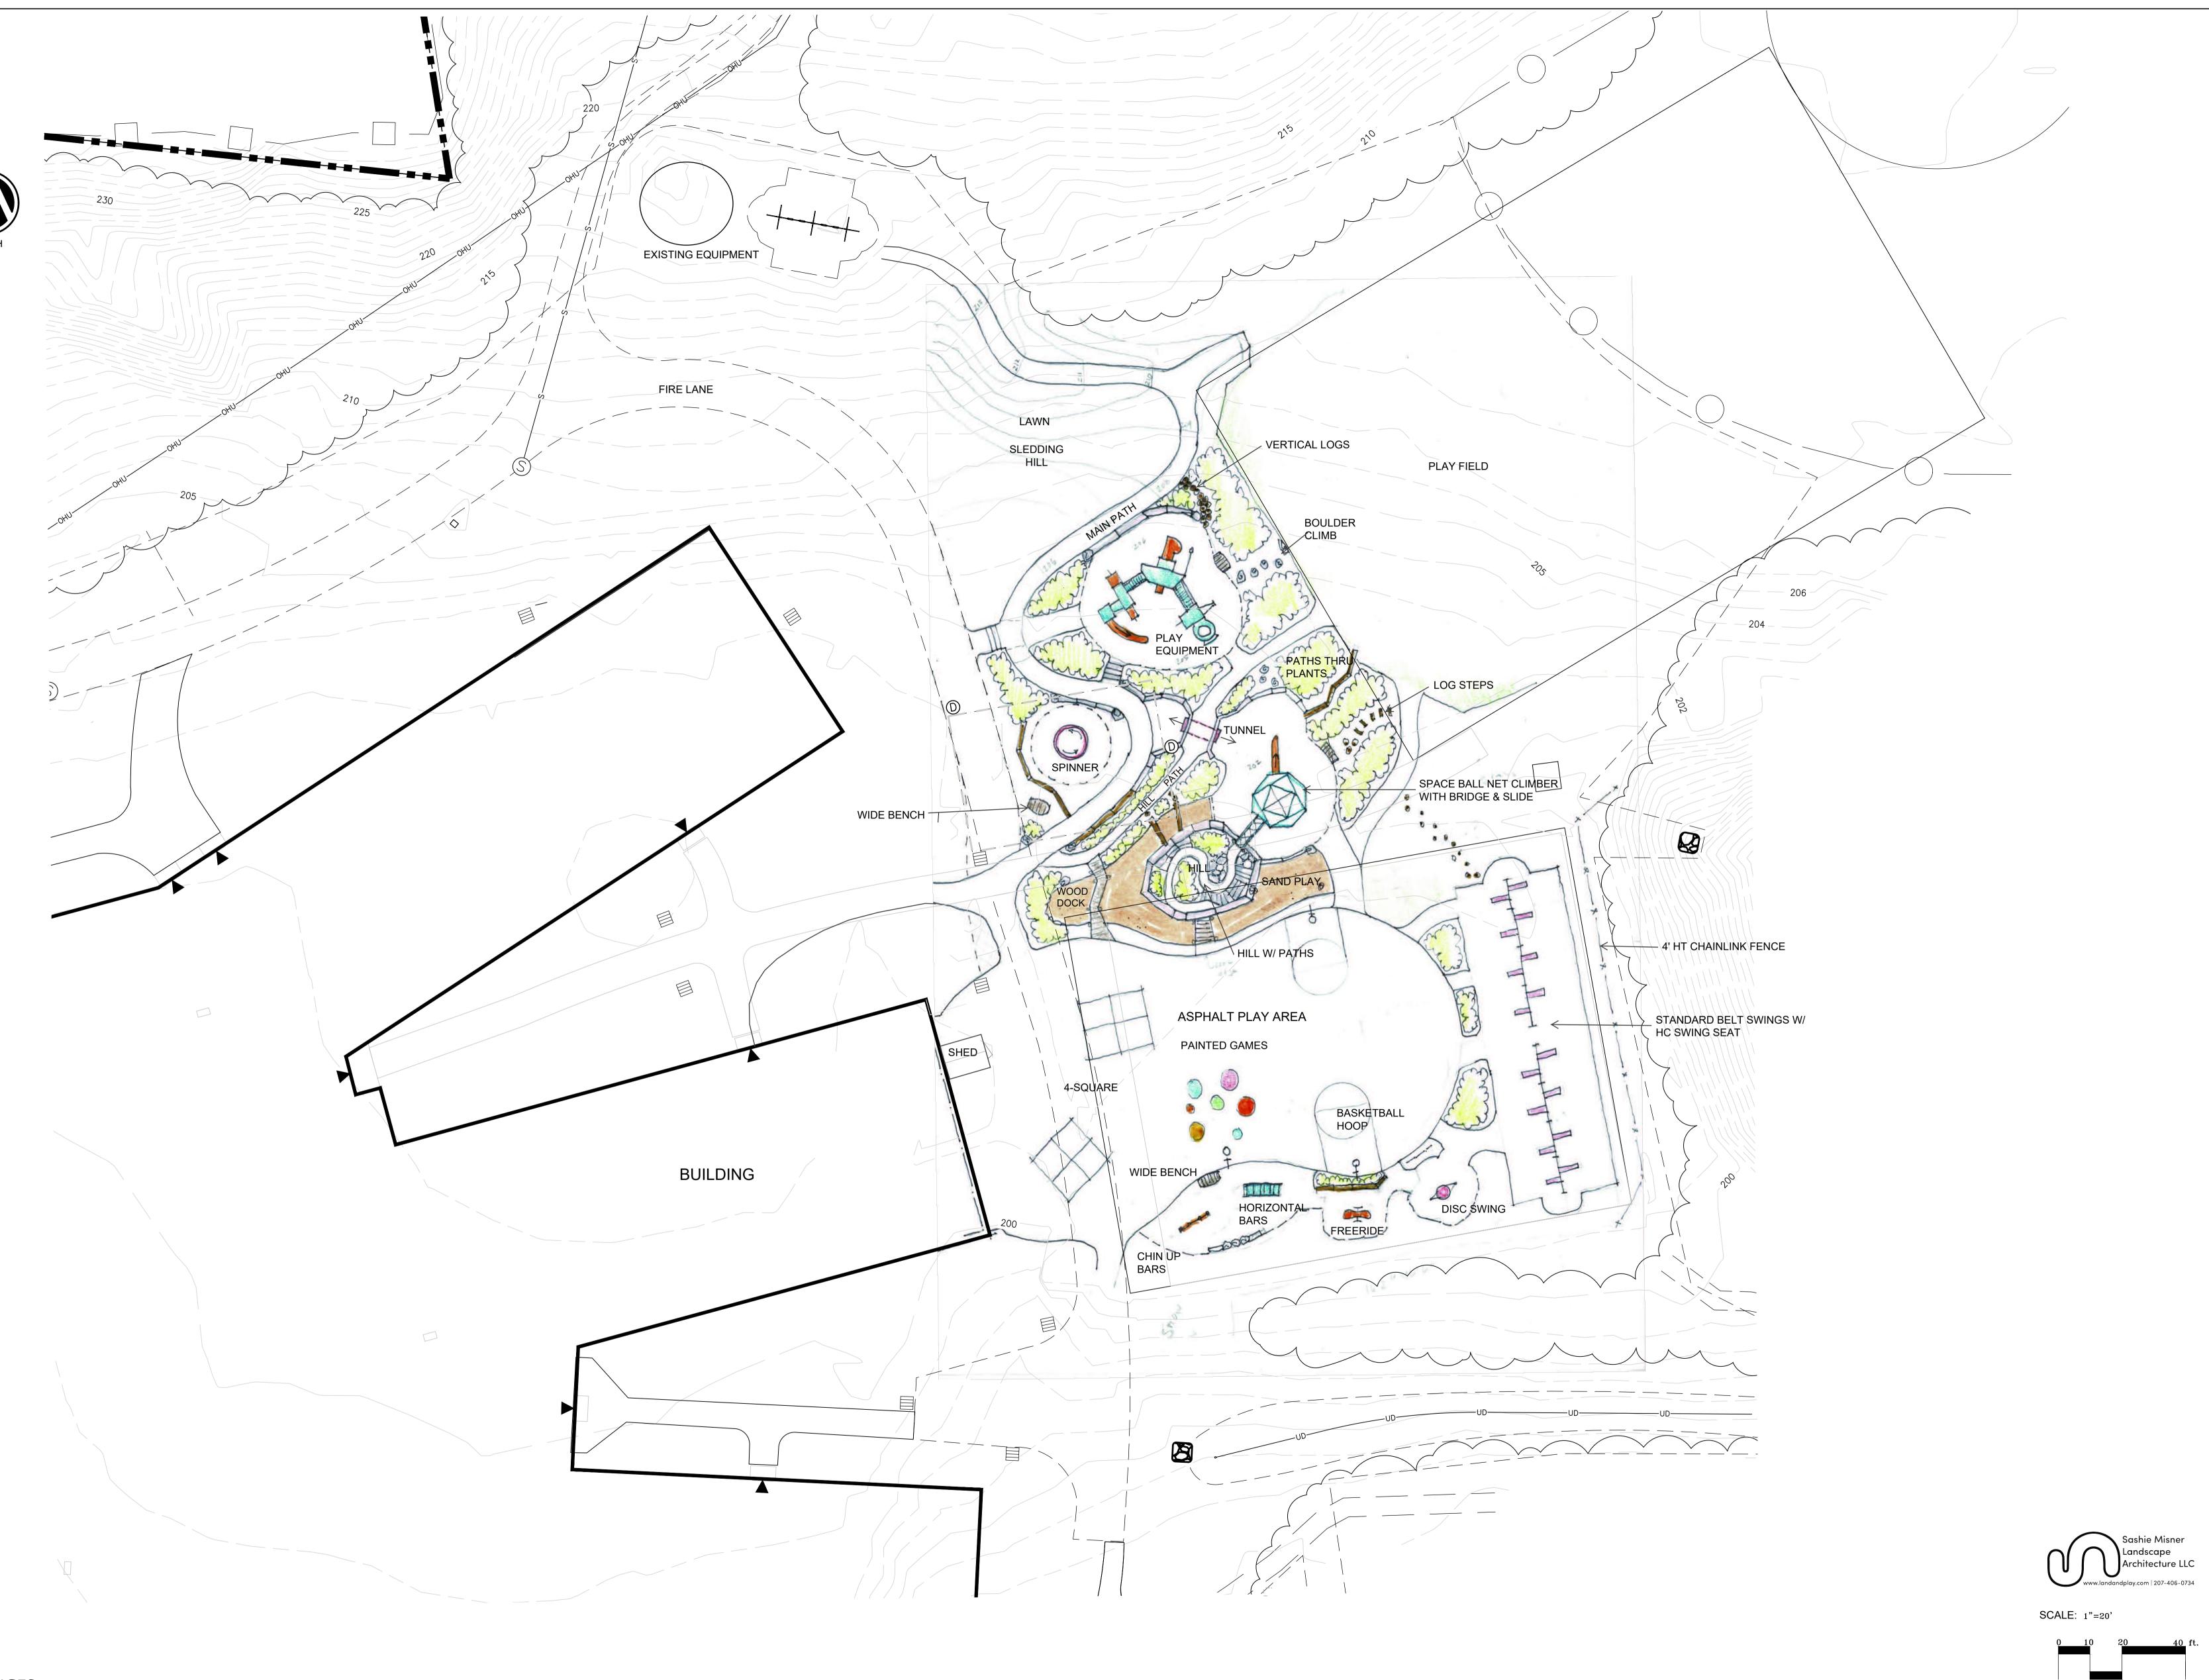

## PLAN REFERENCES

 PROPERTY LINE AND TOPOGRAPHIC INFORMATION TAKEN FROM SURVEY PLAN BY SACKETT AND BRAKE ENTITLED "EXISTING CONDITIONS PLAN FOR MAINE SCHOOL ADMINISTRATIVE DISTRICT #54", DATED MAY 15, 2021.